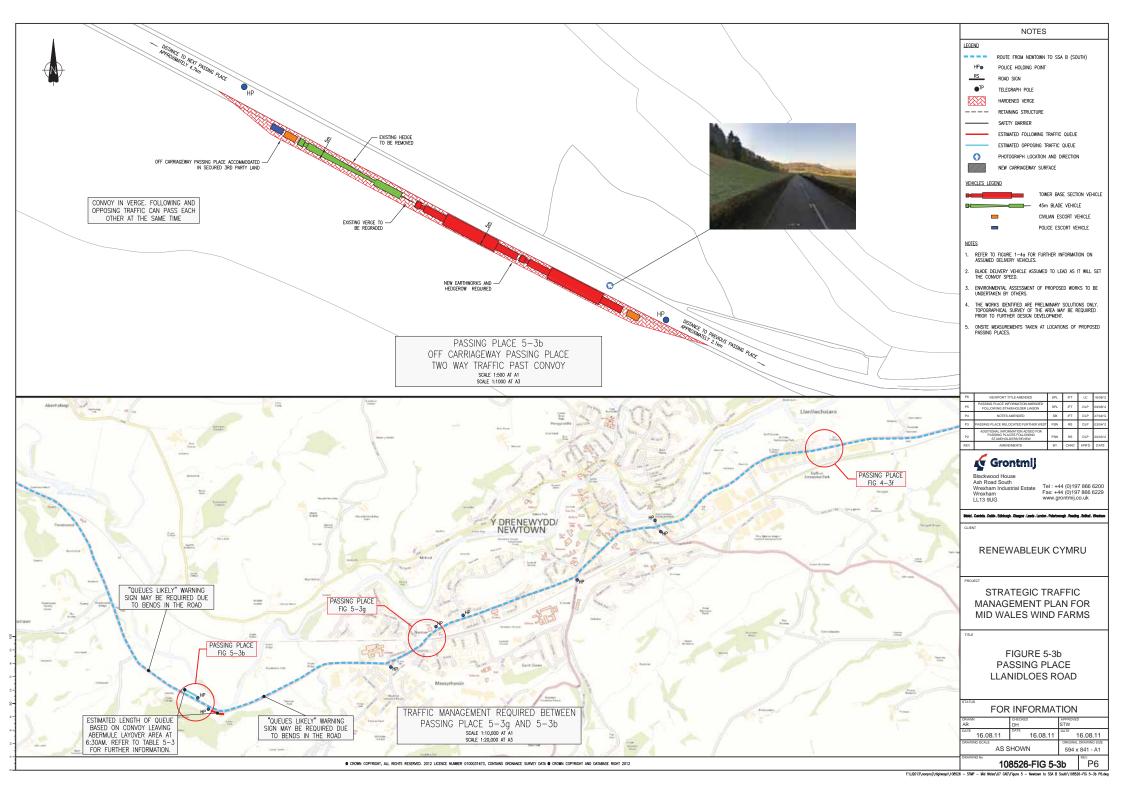

NOTES

## NOTES:-

- FOR LOCATIONS OF STRUCTURES REFER TO FIGURE 5-6a.
- ASSESSMENT BASED ON TOPOGRAPHICAL SURVEY SUPPLIED COURTESY OF ACCIONA ENERGY LTD.
- 3. THE CHOICE OF TURBINE TO BE MOVED ALONG THE ROUTE TO SSA B (SOUTH) WILL BE INFLUENCED BY THE HEADROOM AVAILABLE.



CROSS SECTION THROUGH BRIDGE

SCALE 1:50 at A1 SCALE 1:100 at A3 REV AMENDMENTS BY CHAD .

Black Cumbria , Dublin , Edikburgh , Gläsgow , Leeds , London , Pelerborough , Reading , Solhul , Weicher

, contains, baster, corecolys, obegyn , ceece , contain, 7 electrology , needing , shring , movem

CLIENT

RENEWABLEUK CYMRU

PROJECT

STRATEGIC TRAFFIC MANAGEMENT PLAN FOR MID WALES WIND FARMS

TITLE

FIGURE 5-6b CROSS SECTION THROUGH NANT OER BRIDGE.

FOR INFORMATION

| DRA