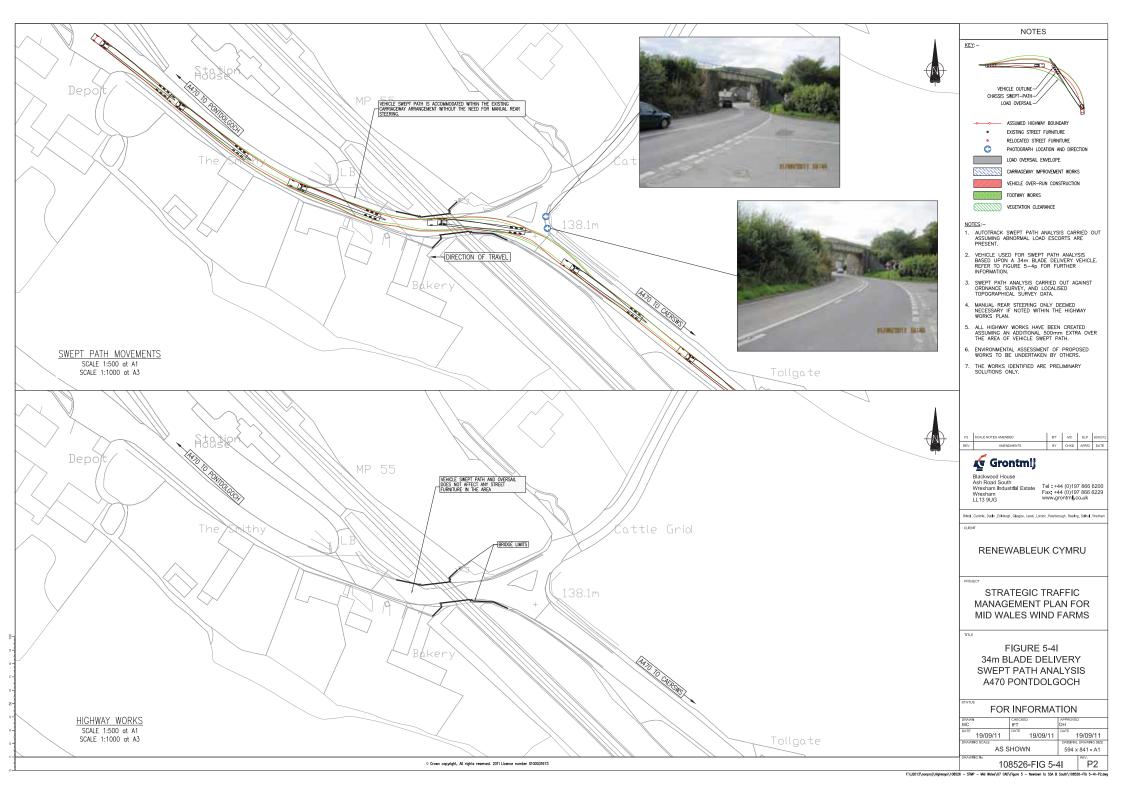

NOTES

## NOTES:-

- FOR LOCATIONS OF STRUCTURES REFER TO FIGURE 5-6a.
- ASSESSMENT BASED ON TOPOGRAPHICAL SURVEY SUPPLIED COURTESY OF ACCIONA ENERGY LTD.
- 3. THE CHOICE OF TURBINE TO BE MOVED ALONG THE ROUTE TO SSA B (SOUTH) WILL BE INFLUENCED BY THE HEADROOM AVAILABLE.