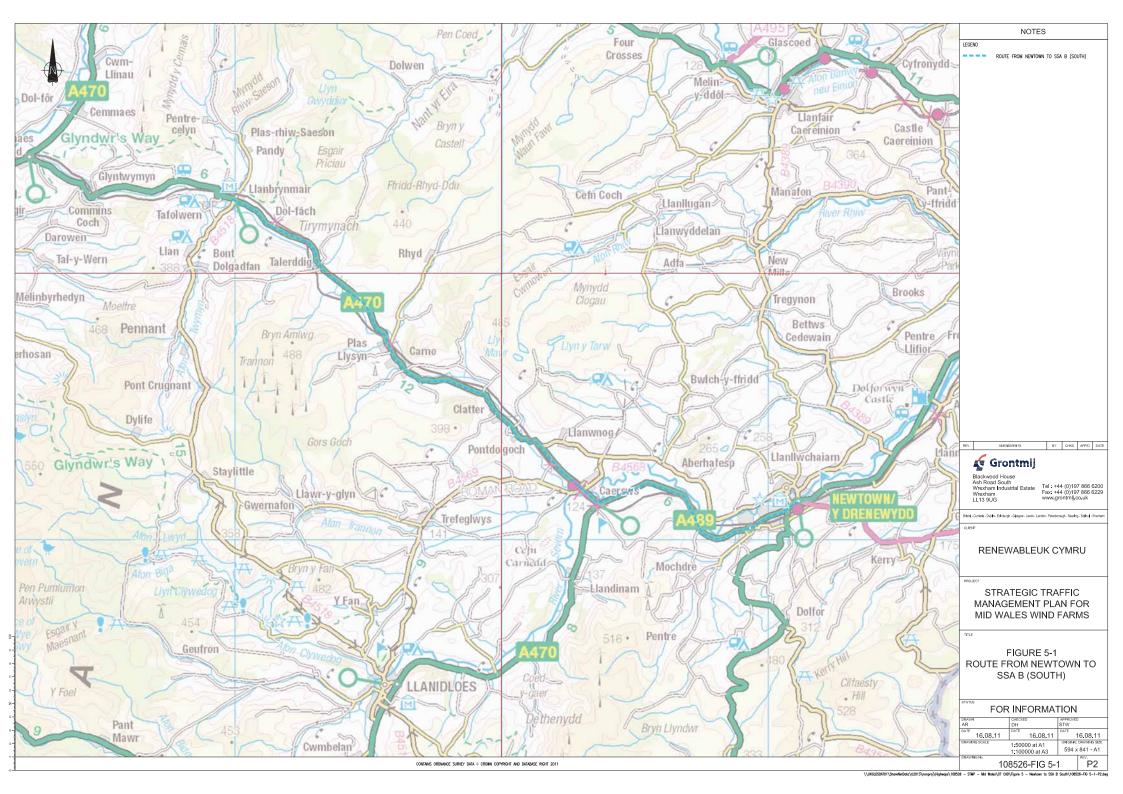

NOTES

## NOTES:-

- FOR LOCATIONS OF STRUCTURES REFER TO FIGURE 5-6a.
- ASSESSMENT BASED ON TOPOGRAPHICAL SURVEY SUPPLIED COURTESY OF ACCIONA ENERGY LTD.
- 3. THE CHOICE OF TURBINE TO BE MOVED ALONG THE ROUTE TO SSA B (SOUTH) WILL BE INFLUENCED BY THE HEADROOM AVAILABLE.



CROSS SECTION THROUGH BRIDGE

SCALE 1:50 at A1 SCALE 1:100 at A3 REV AMENDMENTS BY CHAD .

Black Cumbria , Dublin , Edikburgh , Gläsgow , Leeds , London , Pelerborough , Reading , Solhul , Weicher

, contains, baster, corecolys, obegyn , ceece , contain, 7 electrology , needing , shring , movem

CLIENT

RENEWABLEUK CYMRU

PROJECT

STRATEGIC TRAFFIC MANAGEMENT PLAN FOR MID WALES WIND FARMS

TITLE

FIGURE 5-6b CROSS SECTION THROUGH NANT OER BRIDGE.

FOR INFORMATION