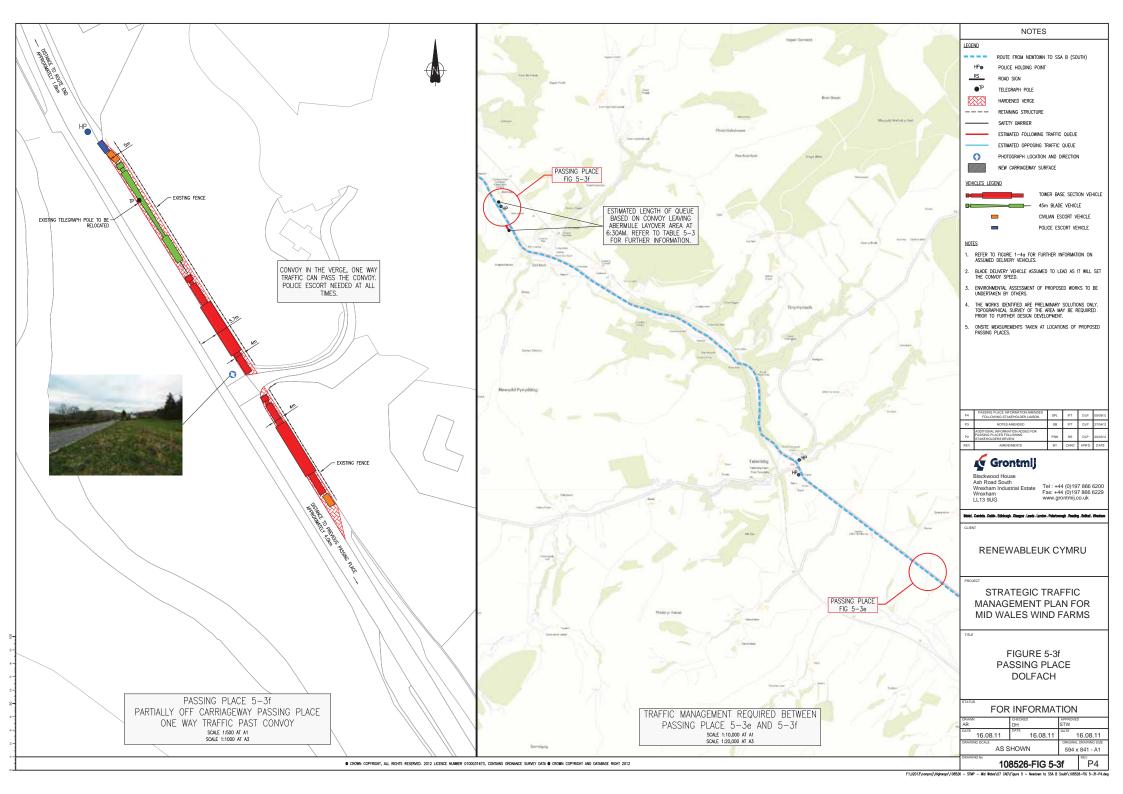

NOTES

## NOTES:-

- FOR LOCATIONS OF STRUCTURES REFER TO FIGURE 5-6a.
- ASSESSMENT BASED ON TOPOGRAPHICAL SURVEY SUPPLIED COURTESY OF ACCIONA ENERGY LTD.
- 3. THE CHOICE OF TURBINE TO BE MOVED ALONG THE ROUTE TO SSA B (SOUTH) WILL BE INFLUENCED BY THE HEADROOM AVAILABLE.