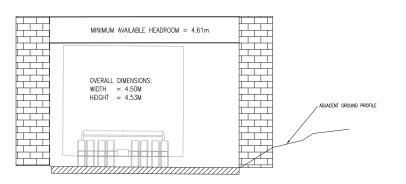

CLIENT

RENEWABLEUK CYMRU

STRATEGIC TRAFFIC MANAGEMENT PLAN FOR MID WALES WIND FARMS

FIGURE 5-6c CROSS SECTION THROUGH PONTDOLGOCH BRIDGE

FOR INFORMATION

16/03/12 16/03/12 22/03/12 AS SHOWN 594 x 841 - A1

108526-FIG 5-6c