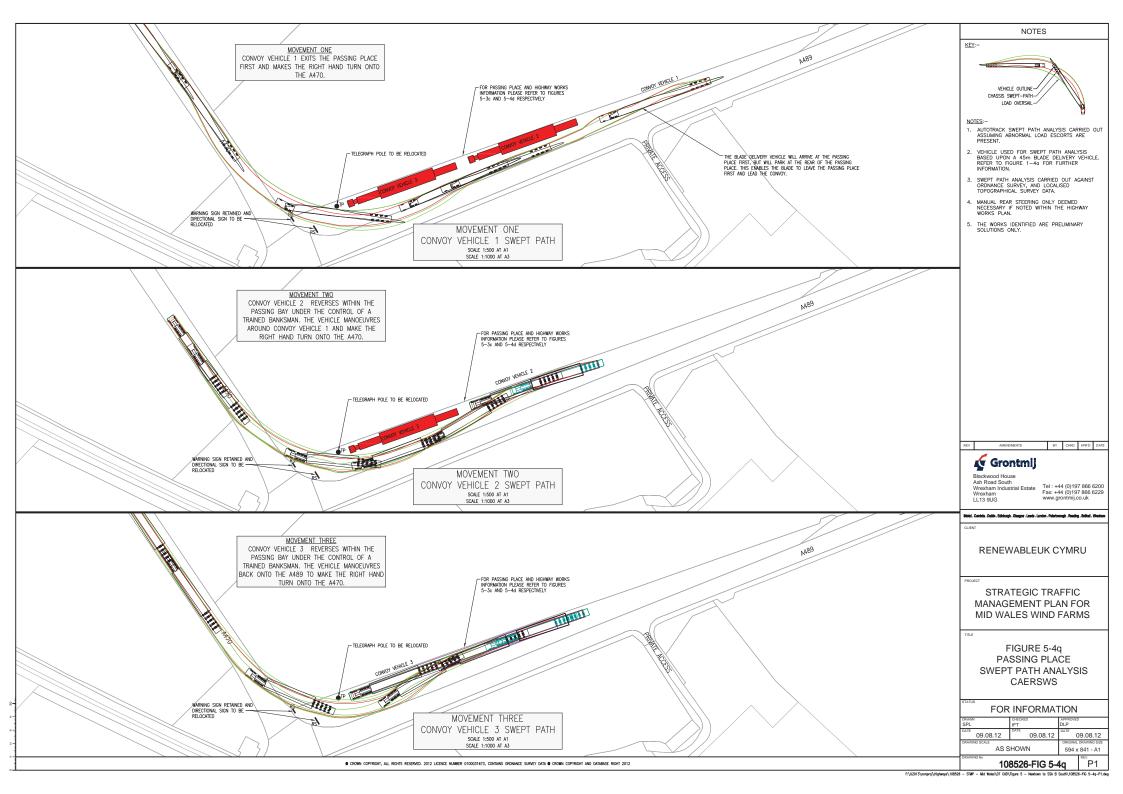

NOTES

## NOTES:-

- FOR LOCATIONS OF STRUCTURES REFER TO FIGURE 5-6a.
- ASSESSMENT BASED ON TOPOGRAPHICAL SURVEY SUPPLIED COURTESY OF ACCIONA ENERGY LTD.
- 3. THE CHOICE OF TURBINE TO BE MOVED ALONG THE ROUTE TO SSA B (SOUTH) WILL BE INFLUENCED BY THE HEADROOM AVAILABLE.

CROSS SECTION THROUGH BRIDGE

SCALE 1:50 at A1 SCALE 1:100 at A3 REV AMENDMENTS BY CHAD .

Black Cumbria , Dublin , Edikburgh , Gläsgow , Leeds , London , Pelerborough , Reading , Solhul , Weicher

, contains, baster, corecolys, obegyn , ceece , contain, 7 electrology , needing , shring , movem

CLIENT

RENEWABLEUK CYMRU

PROJECT

STRATEGIC TRAFFIC MANAGEMENT PLAN FOR MID WALES WIND FARMS

TITLE

FIGURE 5-6b CROSS SECTION THROUGH NANT OER BRIDGE.

FOR INFORMATION

| DRAWN<br>IFT | MC       | APPROVED<br>DLP                         |
|--------------|----------|-----------------------------------------|
| 16/03/12     | 16/03/12 | 22/03/12                                |
| AS SHOWN     |          | ORIGINAL DRAWING SIZE<br>594 x 841 • A1 |