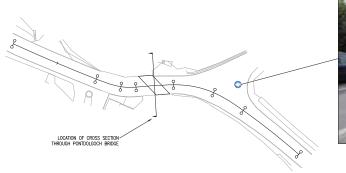

## PLAN VIEW AT PONTDOLGOCH BRIDGE

SCALE 1:500 at A1 SCALE 1:1000 at A3

CROSS SECTION THROUGH BRIDGE

SCALE 1:50 at A1 SCALE 1:100 at A3

CLIENT

RENEWABLEUK CYMRU

STRATEGIC TRAFFIC MANAGEMENT PLAN FOR MID WALES WIND FARMS

FIGURE 5-6c CROSS SECTION THROUGH PONTDOLGOCH BRIDGE

FOR INFORMATION

16/03/12 16/03/12 22/03/12 AS SHOWN 594 x 841 - A1

108526-FIG 5-6c