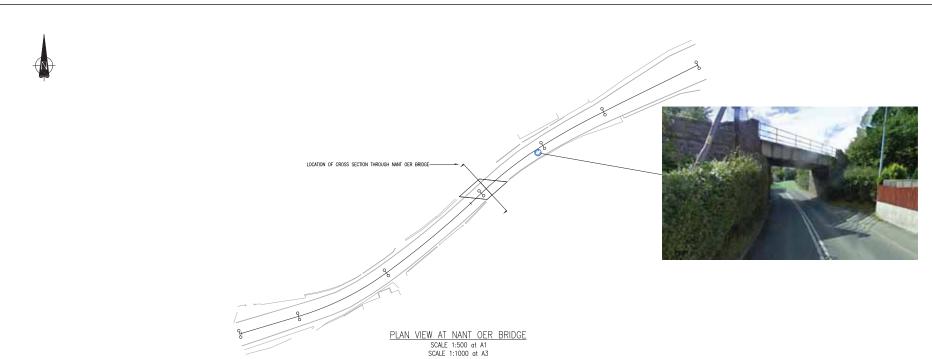

CROSS SECTION THROUGH BRIDGE

SCALE 1:50 at A1 SCALE 1:100 at A3 REV AMENDMENTS BY CHAD .

Black Cumbria , Dublin , Edikburgh , Gläsgow , Leeds , London , Pelerborough , Reading , Solhul , Weicher

, contains, baster, corecolys, obegyn , ceece , contain, 7 electrology , needing , shring , movem

CLIENT

RENEWABLEUK CYMRU

PROJECT

STRATEGIC TRAFFIC MANAGEMENT PLAN FOR MID WALES WIND FARMS

TITLE

FIGURE 5-6b CROSS SECTION THROUGH NANT OER BRIDGE.

FOR INFORMATION

| DRAWN<br>IFT | MC       | APPROVED<br>DLP                         |
|--------------|----------|-----------------------------------------|
| 16/03/12     | 16/03/12 | 22/03/12                                |
| AS SHOWN     |          | ORIGINAL DRAWING SIZE<br>594 x 841 • A1 |