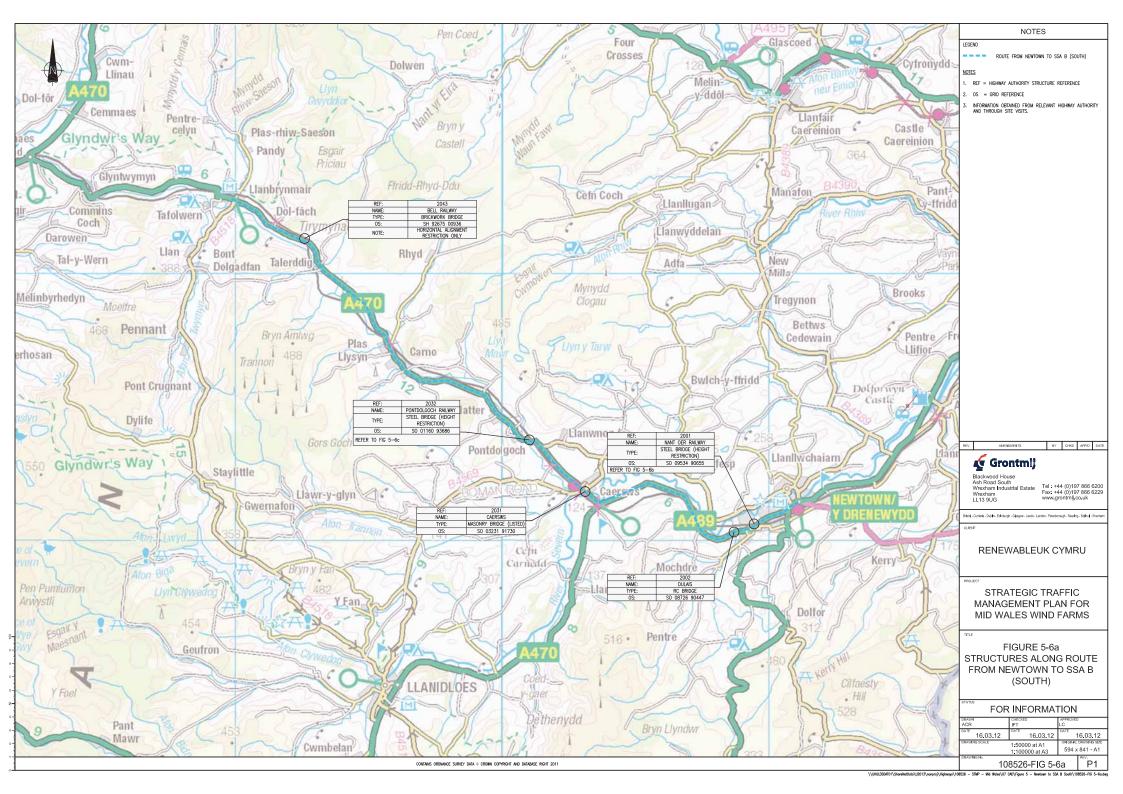

## NOTES:-

- FOR LOCATIONS OF STRUCTURES REFER TO FIGURE 5-6a.
- ASSESSMENT BASED ON TOPOGRAPHICAL SURVEY SUPPLIED COURTESY OF ACCIONA ENERGY LTD.
- 3. THE CHOICE OF TURBINE TO BE MOVED ALONG THE ROUTE TO SSA B (SOUTH) WILL BE INFLUENCED BY THE HEADROOM AVAILABLE.

## NOTES

- FOR LOCATIONS OF STRUCTURES REFER TO FIGURE 5-6a.
- 2. ASSESSMENT BASED ON TOPOGRAPHICAL SURVEY SUPPLIED COURTESY OF ACCIONA ENERGY LTD.
- 3. THE CHOICE OF TURBINE TO BE MOVED ALONG THE ROUTE TO SSA B (SOUTH) WILL BE INFLUENCED BY THE HEADROOM AVAILABLE.