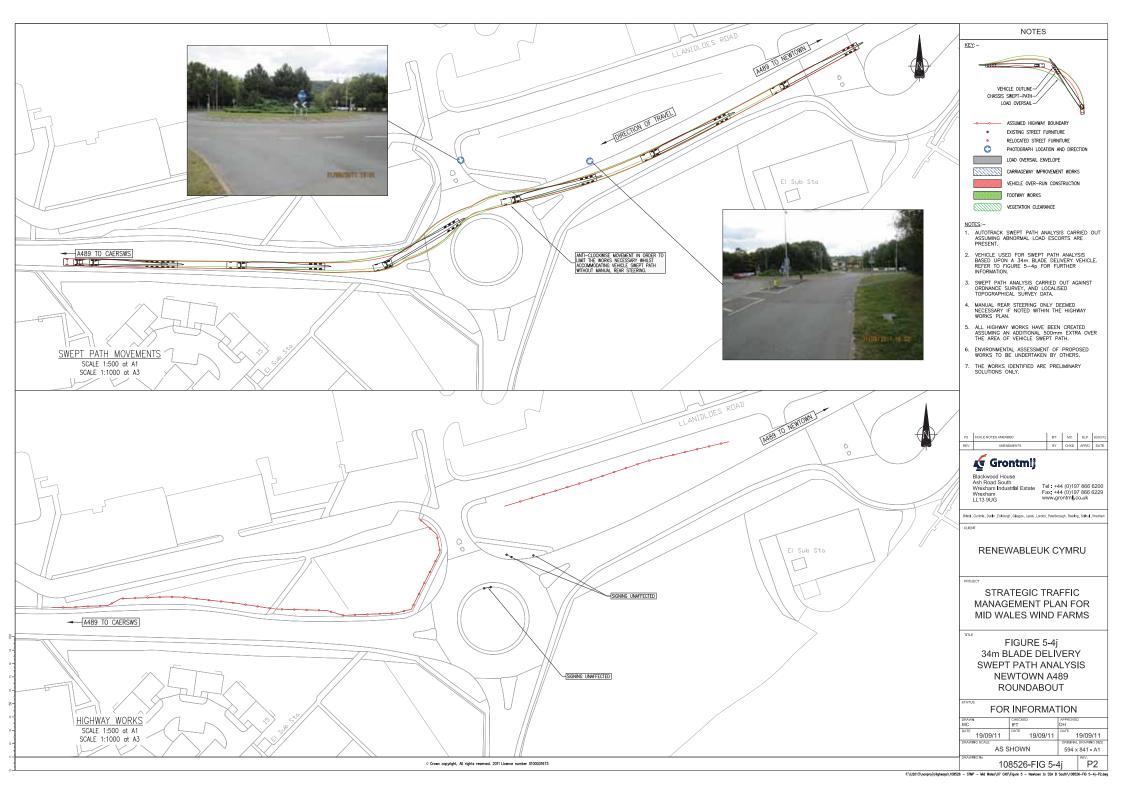

NOTES

## NOTES:-

- FOR LOCATIONS OF STRUCTURES REFER TO FIGURE 5-6a.
- ASSESSMENT BASED ON TOPOGRAPHICAL SURVEY SUPPLIED COURTESY OF ACCIONA ENERGY LTD.
- 3. THE CHOICE OF TURBINE TO BE MOVED ALONG THE ROUTE TO SSA B (SOUTH) WILL BE INFLUENCED BY THE HEADROOM AVAILABLE.



CROSS SECTION THROUGH BRIDGE

SCALE 1:50 at A1 SCALE 1:100 at A3 REV AMENDMENTS BY CHAD .

Black Cumbria , Dublin , Edikburgh , Gläsgow , Leeds , London , Pelerborough , Reading , Solhul , Weicher

, contains, baster, corecolys, obegyn , ceece , contain, 7 electrology , needing , shring , movem

CLIENT

RENEWABLEUK CYMRU

PROJECT

STRATEGIC TRAFFIC MANAGEMENT PLAN FOR MID WALES WIND FARMS

TITLE

FIGURE 5-6b CROSS SECTION THROUGH NANT OER BRIDGE.

FOR INFORMATION

| DRAWN<br>IFT | MC       | APPROVE