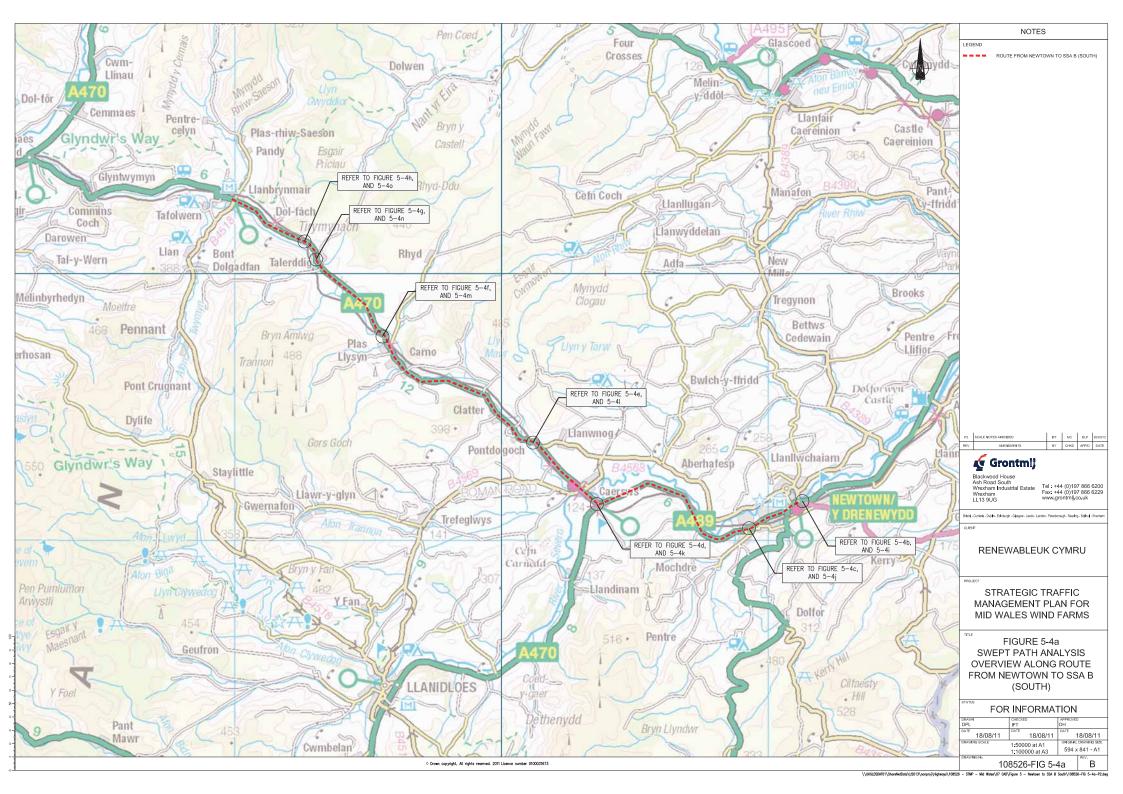

NOTES

## NOTES:-

- FOR LOCATIONS OF STRUCTURES REFER TO FIGURE 5-6a.
- ASSESSMENT BASED ON TOPOGRAPHICAL SURVEY SUPPLIED COURTESY OF ACCIONA ENERGY LTD.
- 3. THE CHOICE OF TURBINE TO BE MOVED ALONG THE ROUTE TO SSA B (SOUTH) WILL BE INFLUENCED BY THE HEADROOM AVAILABLE.



CROSS SECTION THROUGH BRIDGE

SCALE 1:50 at A1 SCALE 1:100 at A3 REV AMENDMENTS BY CHAD .

Black Cumbria , Dublin , Edikburgh , Gläsgow , Leeds , London , Pelerborough , Reading , Solhul , Weicher

, contains, baster, corecolys, obegyn , ceece , contain, 7 electrology , needing , shring , movem

CLIENT

RENEWABLEUK CYMRU

PROJECT

STRATEGIC TRAFFIC MANAGEMENT PLAN FOR MID WALES WIND FARMS

TITLE

FIGURE 5-6b CROSS SECTION THROUGH NANT OER BRIDGE.

FOR INFORMATION

| DRAWN<br>IFT |