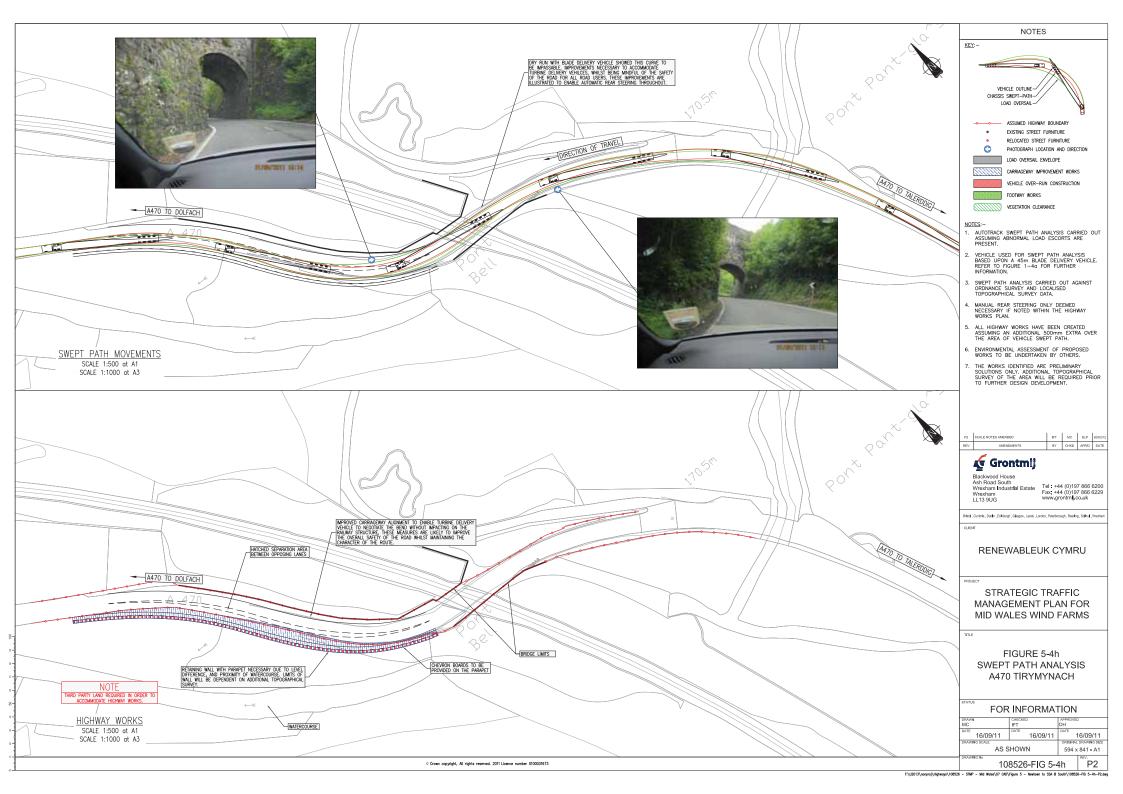

NOTES

## NOTES:-

- FOR LOCATIONS OF STRUCTURES REFER TO FIGURE 5-6a.
- ASSESSMENT BASED ON TOPOGRAPHICAL SURVEY SUPPLIED COURTESY OF ACCIONA ENERGY LTD.
- 3. THE CHOICE OF TURBINE TO BE MOVED ALONG THE ROUTE TO SSA B (SOUTH) WILL BE INFLUENCED BY THE HEADROOM AVAILABLE.



CROSS SECTION THROUGH BRIDGE

SCALE 1:50 at A1 SCALE 1:100 at A3 REV AMENDMENTS BY CHAD .

Black Cumbria , Dublin , Edikburgh , Gläsgow , Leeds , London , Pelerborough , Reading , Solhul , Weicher

, contains, baster, corecolys, obegyn , ceece , contain, 7 electrology , needing , shring , movem

CLIENT

RENEWABLEUK CYMRU

PROJECT

STRATEGIC TRAFFIC MANAGEMENT PLAN FOR MID WALES WIND FARMS

TITLE

FIGURE 5-6b CROSS SECTION THROUGH NANT OER BRIDGE.

FOR INFORMATION

| DRAWN<br>IFT | MC       | APP