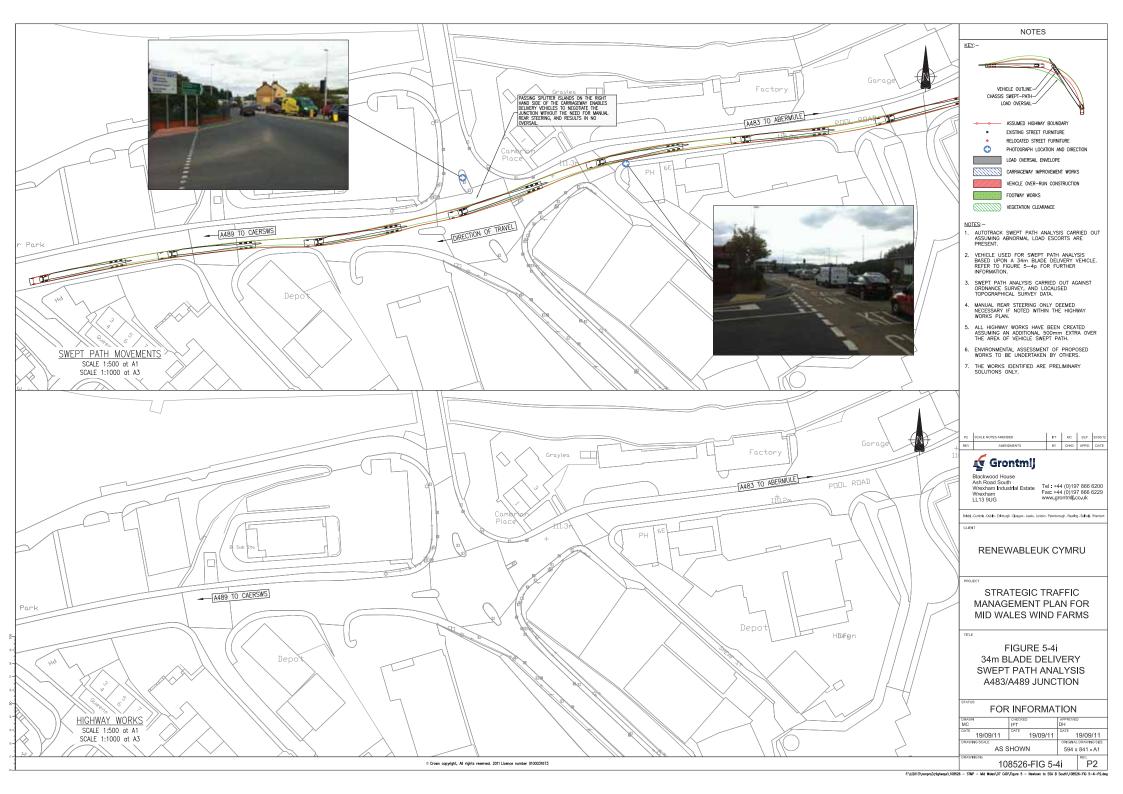

NOTES

## NOTES:-

- FOR LOCATIONS OF STRUCTURES REFER TO FIGURE 5-6a.
- ASSESSMENT BASED ON TOPOGRAPHICAL SURVEY SUPPLIED COURTESY OF ACCIONA ENERGY LTD.
- 3. THE CHOICE OF TURBINE TO BE MOVED ALONG THE ROUTE TO SSA B (SOUTH) WILL BE INFLUENCED BY THE HEADROOM AVAILABLE.



CROSS SECTION THROUGH BRIDGE

SCALE 1:50 at A1 SCALE 1:100 at A3 REV AMENDMENTS BY CHAD .

Black Cumbria , Dublin , Edikburgh , Gläsgow , Leeds , London , Pelerborough , Reading , Solhul , Weicher

, contains, baster, corecolys, obegyn , ceece , contain, 7 electrology , needing , shring , movem

CLIENT

RENEWABLEUK CYMRU

PROJECT

STRATEGIC TRAFFIC MANAGEMENT PLAN FOR MID WALES WIND FARMS

TITLE

FIGURE 5-6b CROSS SECTION THROUGH NANT OER BRIDGE.

FOR INFORMATION

| DRAWN<br>IFT | MC       | APPRO