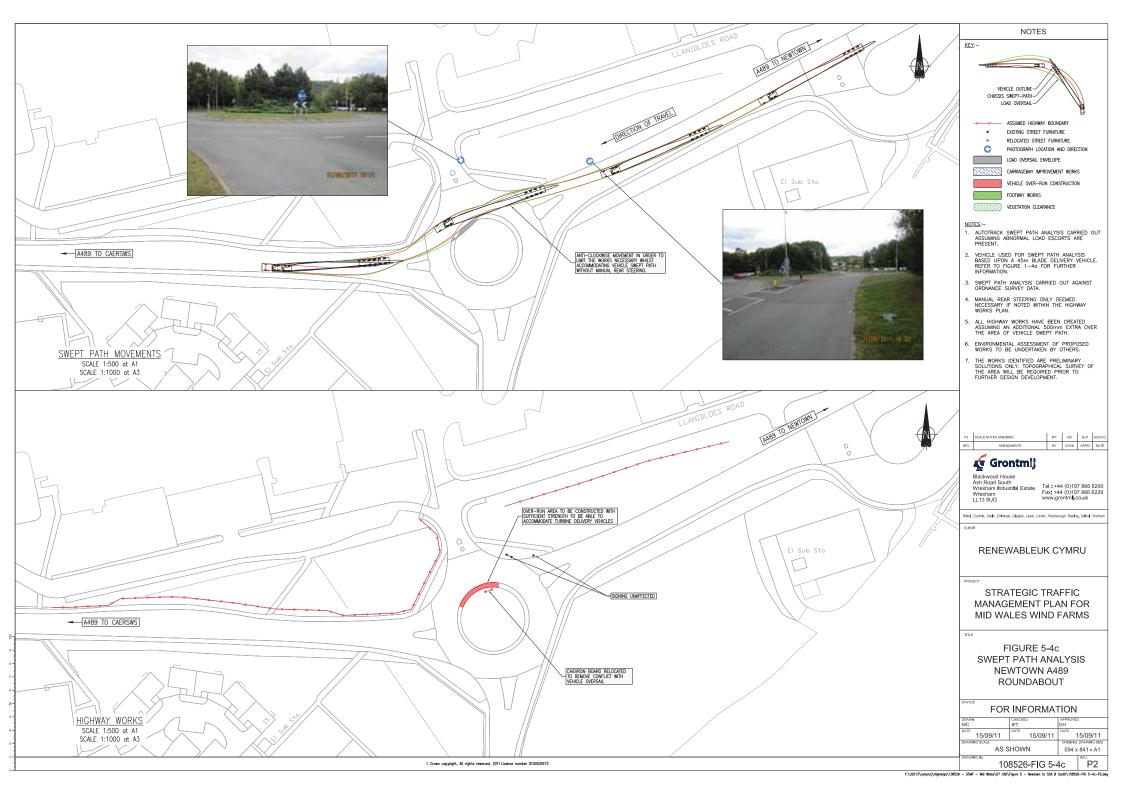

NOTES

## NOTES:-

- FOR LOCATIONS OF STRUCTURES REFER TO FIGURE 5-6a.
- ASSESSMENT BASED ON TOPOGRAPHICAL SURVEY SUPPLIED COURTESY OF ACCIONA ENERGY LTD.
- 3. THE CHOICE OF TURBINE TO BE MOVED ALONG THE ROUTE TO SSA B (SOUTH) WILL BE INFLUENCED BY THE HEADROOM AVAILABLE.



CROSS SECTION THROUGH BRIDGE

SCALE 1:50 at A1 SCALE 1:100 at A3 REV AMENDMENTS BY CHAD .

Black Cumbria , Dublin , Edikburgh , Gläsgow , Leeds , London , Pelerborough , Reading , Solhul , Weicher

, contains, baster, corecolys, obegyn , ceece , contain, 7 electrology , needing , shring , movem

CLIENT

RENEWABLEUK CYMRU

PROJECT

STRATEGIC TRAFFIC MANAGEMENT PLAN FOR MID WALES WIND FARMS

TITLE

FIGURE 5-6b CROSS SECTION THROUGH NANT OER BRIDGE.

FOR INFORMATION

| DRAWN<br>IFT | MC