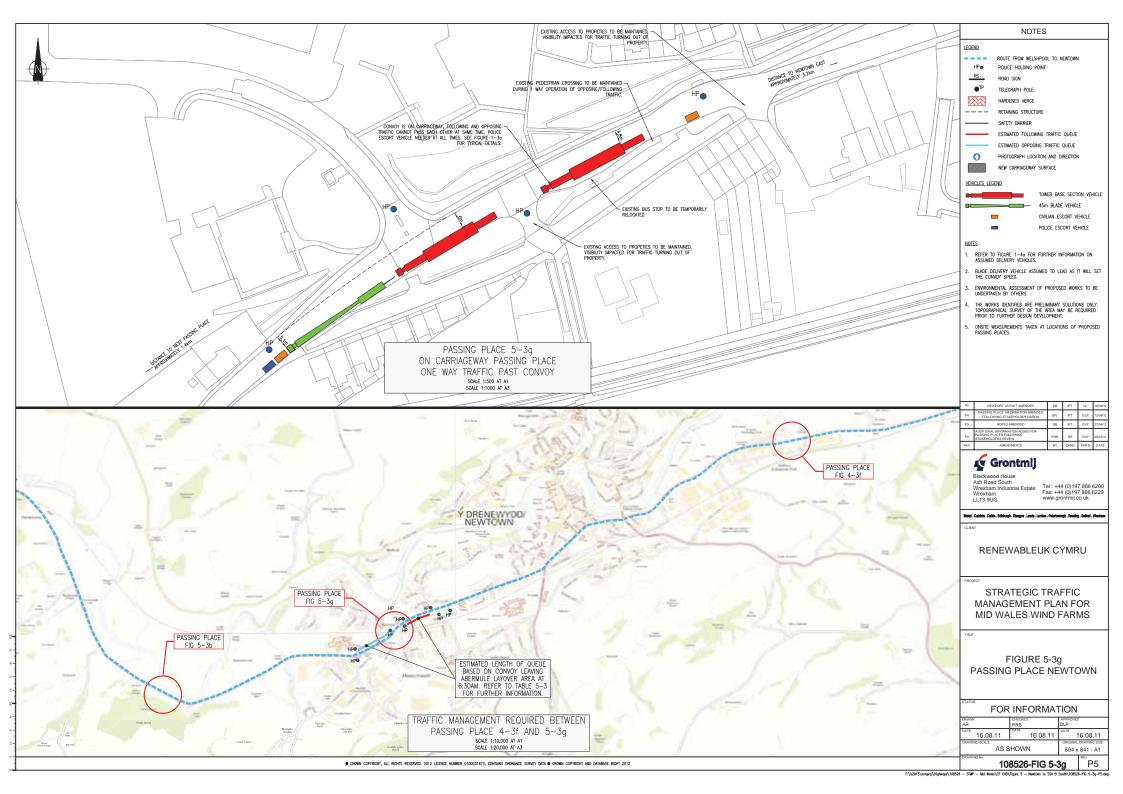

NOTES

## NOTES:-

- FOR LOCATIONS OF STRUCTURES REFER TO FIGURE 5-6a.
- ASSESSMENT BASED ON TOPOGRAPHICAL SURVEY SUPPLIED COURTESY OF ACCIONA ENERGY LTD.
- 3. THE CHOICE OF TURBINE TO BE MOVED ALONG THE ROUTE TO SSA B (SOUTH) WILL BE INFLUENCED BY THE HEADROOM AVAILABLE.



CROSS SECTION THROUGH BRIDGE

SCALE 1:50 at A1 SCALE 1:100 at A3 REV AMENDMENTS BY CHAD .

Black Cumbria , Dublin , Edikburgh , Gläsgow , Leeds , London , Pelerborough , Reading , Solhul , Weicher

, contains, baster, corecolys, obegyn , ceece , contain, 7 electrology , needing , shring , movem

CLIENT

RENEWABLEUK CYMRU

PROJECT

STRATEGIC TRAFFIC MANAGEMENT PLAN FOR MID WALES WIND FARMS

TITLE

FIGURE 5-6b CROSS SECTION THROUGH NANT OER BRIDGE.

FOR INFORMATION

| DRAWN<br>IFT