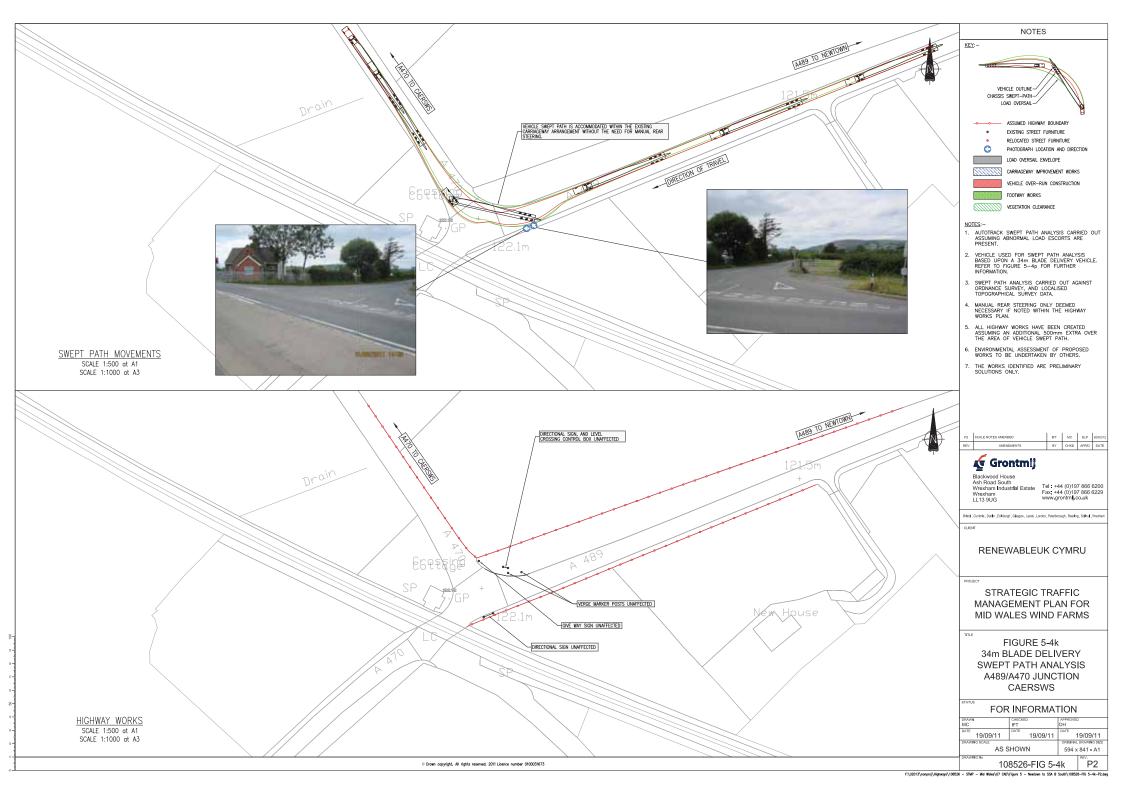

NOTES

## NOTES:-

- FOR LOCATIONS OF STRUCTURES REFER TO FIGURE 5-6a.
- ASSESSMENT BASED ON TOPOGRAPHICAL SURVEY SUPPLIED COURTESY OF ACCIONA ENERGY LTD.
- 3. THE CHOICE OF TURBINE TO BE MOVED ALONG THE ROUTE TO SSA B (SOUTH) WILL BE INFLUENCED BY THE HEADROOM AVAILABLE.



CROSS SECTION THROUGH BRIDGE

SCALE 1:50 at A1 SCALE 1:100 at A3 REV AMENDMENTS BY CHAD .

Black Cumbria , Dublin , Edikburgh , Gläsgow , Leeds , London , Pelerborough , Reading , Solhul , Weicher

, contains, baster, corecolys, obegyn , ceece , contain, 7 electrology , needing , shring , movem

CLIENT

RENEWABLEUK CYMRU

PROJECT

STRATEGIC TRAFFIC MANAGEMENT PLAN FOR MID WALES WIND FARMS

TITLE

FIGURE 5-6b CROSS SECTION THROUGH NANT OER BRIDGE.

FOR INFORMATION

| DRAWN<br>IFT | MC       | APPROVED<