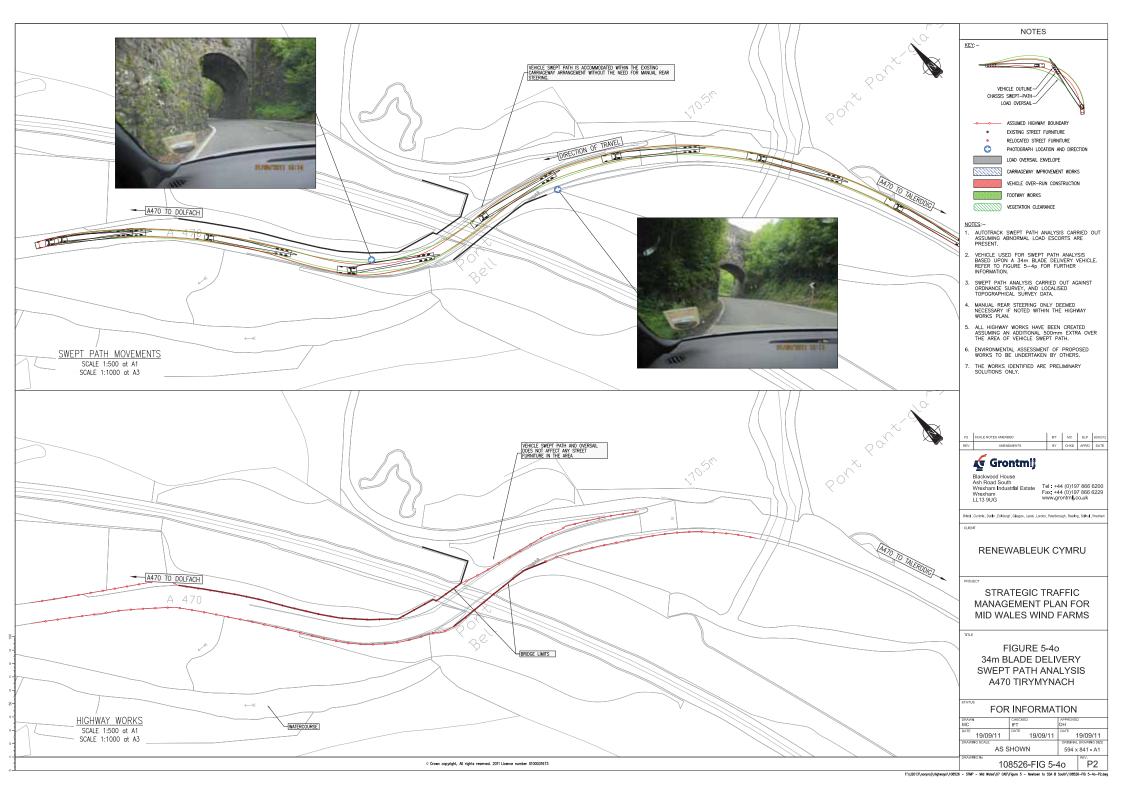

NOTES

## NOTES:-

- FOR LOCATIONS OF STRUCTURES REFER TO FIGURE 5-6a.
- ASSESSMENT BASED ON TOPOGRAPHICAL SURVEY SUPPLIED COURTESY OF ACCIONA ENERGY LTD.
- 3. THE CHOICE OF TURBINE TO BE MOVED ALONG THE ROUTE TO SSA B (SOUTH) WILL BE INFLUENCED BY THE HEADROOM AVAILABLE.