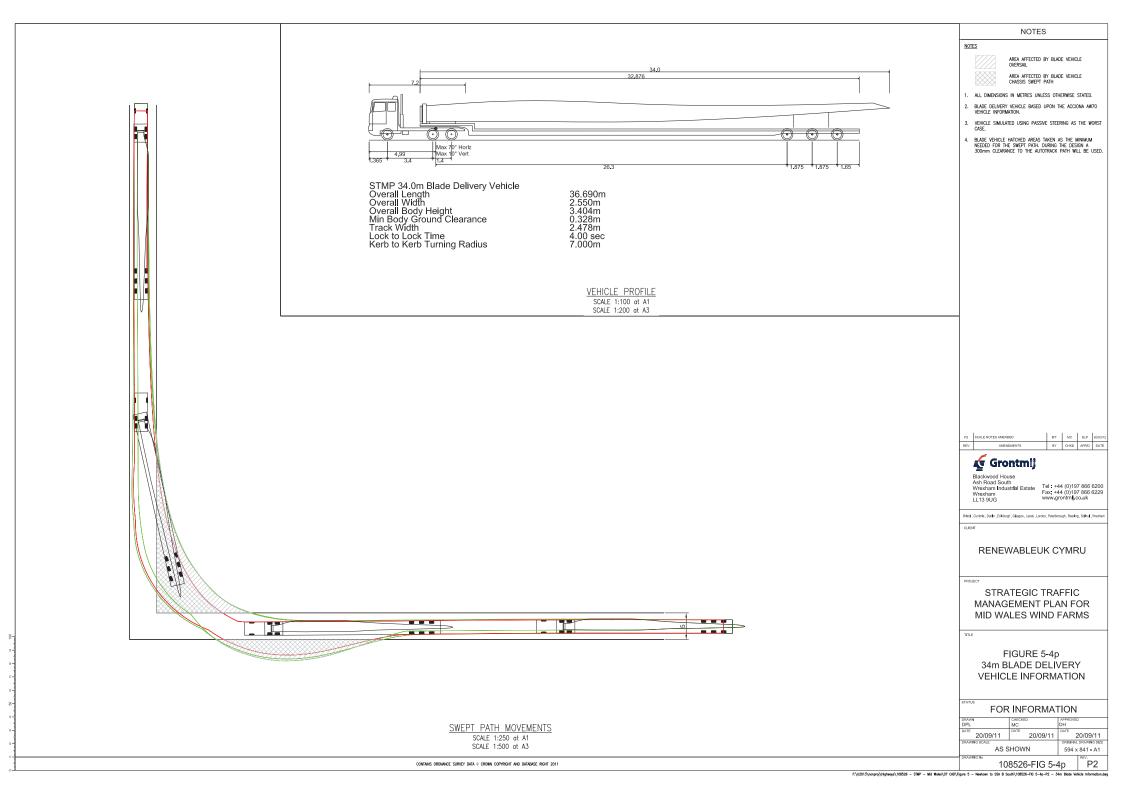

NOTES

## NOTES:-

- FOR LOCATIONS OF STRUCTURES REFER TO FIGURE 5-6a.
- ASSESSMENT BASED ON TOPOGRAPHICAL SURVEY SUPPLIED COURTESY OF ACCIONA ENERGY LTD.
- 3. THE CHOICE OF TURBINE TO BE MOVED ALONG THE ROUTE TO SSA B (SOUTH) WILL BE INFLUENCED BY THE HEADROOM AVAILABLE.

CROSS SECTION THROUGH BRIDGE

SCALE 1:50 at A1 SCALE 1:100 at A3 REV AMENDMENTS BY CHAD .

Black Cumbria , Dublin , Edikburgh , Gläsgow , Leeds , London , Pelerborough , Reading , Solhul , Weicher

, contains, baster, corecolys, obegyn , ceece , contain, 7 electrology , needing , shring , movem

CLIENT

RENEWABLEUK CYMRU

PROJECT

STRATEGIC TRAFFIC MANAGEMENT PLAN FOR MID WALES WIND FARMS

TITLE

FIGURE 5-6b CROSS SECTION THROUGH NANT OER BRIDGE.

FOR INFORMATION

| DRAWN<br>IFT | MC       | APPROVED<br>DLP                         |
|--------------|----------|-----------------------------------------|
| 16/03/12     | 16/03/12 | 22/03/12                                |
| AS SHOWN     |          | ORIGINAL DRAWING SIZE<br>594 x 841 • A1 |