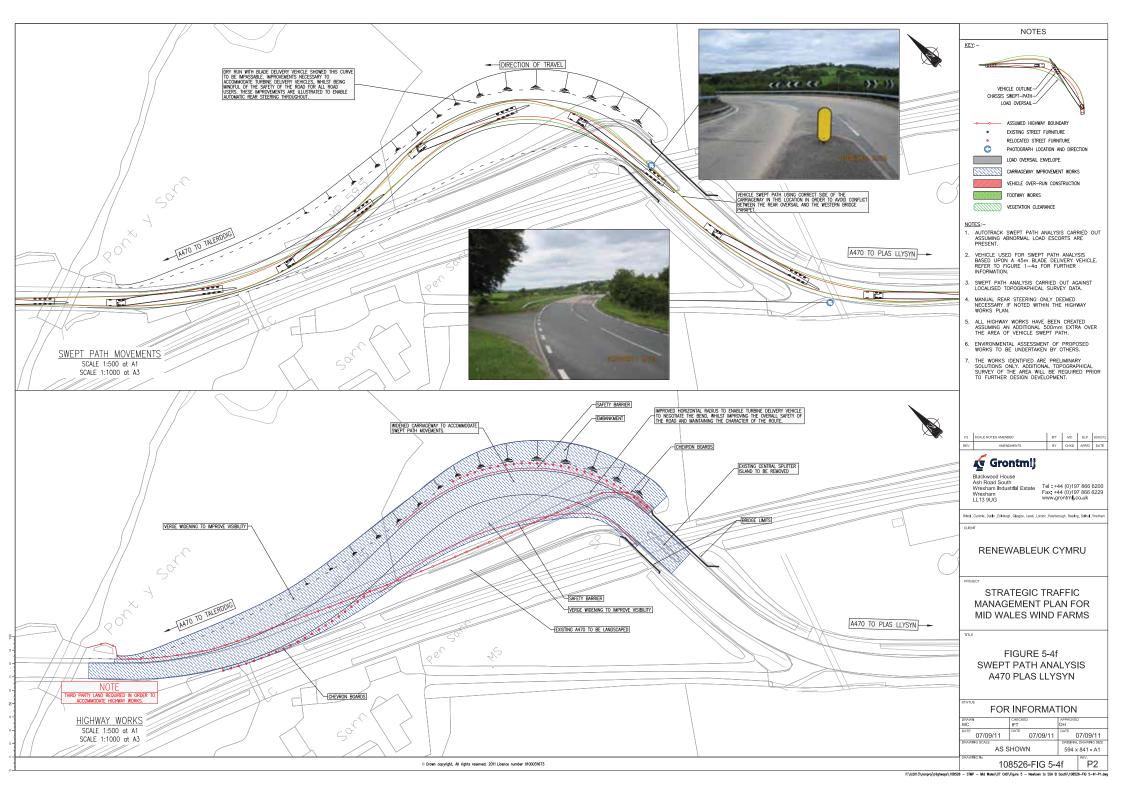

NOTES

## NOTES:-

- FOR LOCATIONS OF STRUCTURES REFER TO FIGURE 5-6a.
- ASSESSMENT BASED ON TOPOGRAPHICAL SURVEY SUPPLIED COURTESY OF ACCIONA ENERGY LTD.
- 3. THE CHOICE OF TURBINE TO BE MOVED ALONG THE ROUTE TO SSA B (SOUTH) WILL BE INFLUENCED BY THE HEADROOM AVAILABLE.