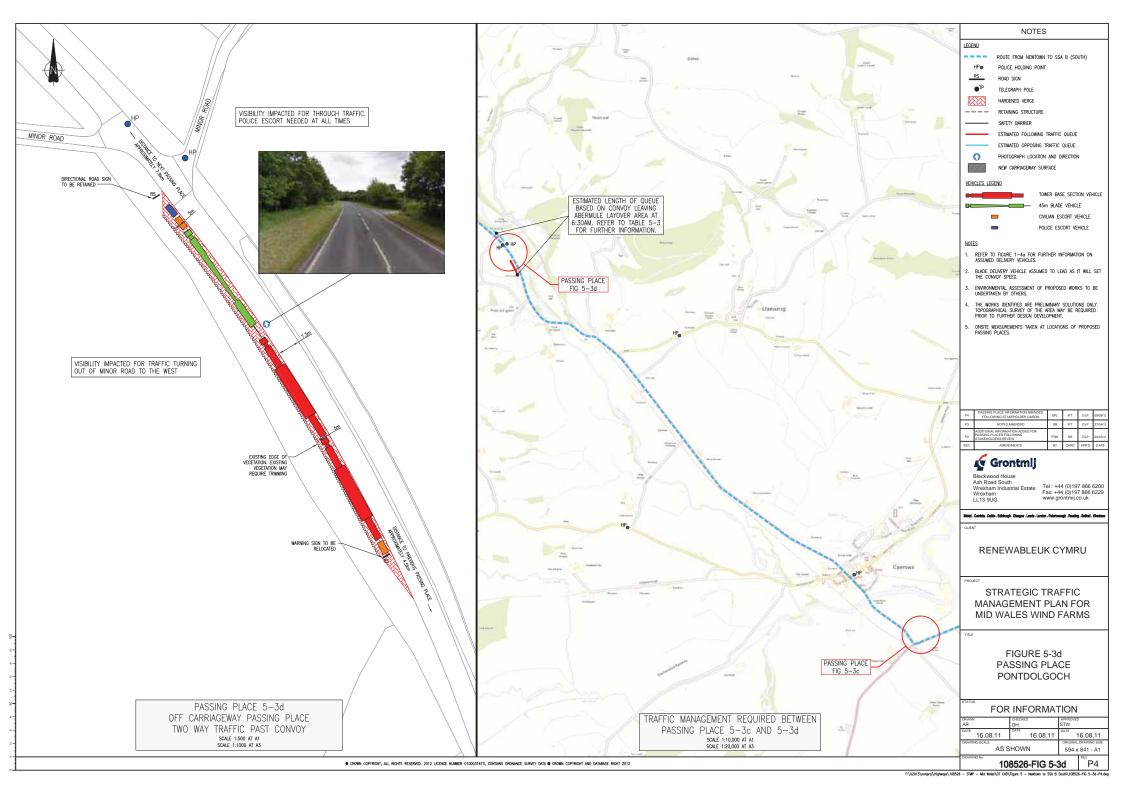

NOTES

## NOTES:-

- FOR LOCATIONS OF STRUCTURES REFER TO FIGURE 5-6a.
- ASSESSMENT BASED ON TOPOGRAPHICAL SURVEY SUPPLIED COURTESY OF ACCIONA ENERGY LTD.
- 3. THE CHOICE OF TURBINE TO BE MOVED ALONG THE ROUTE TO SSA B (SOUTH) WILL BE INFLUENCED BY THE HEADROOM AVAILABLE.