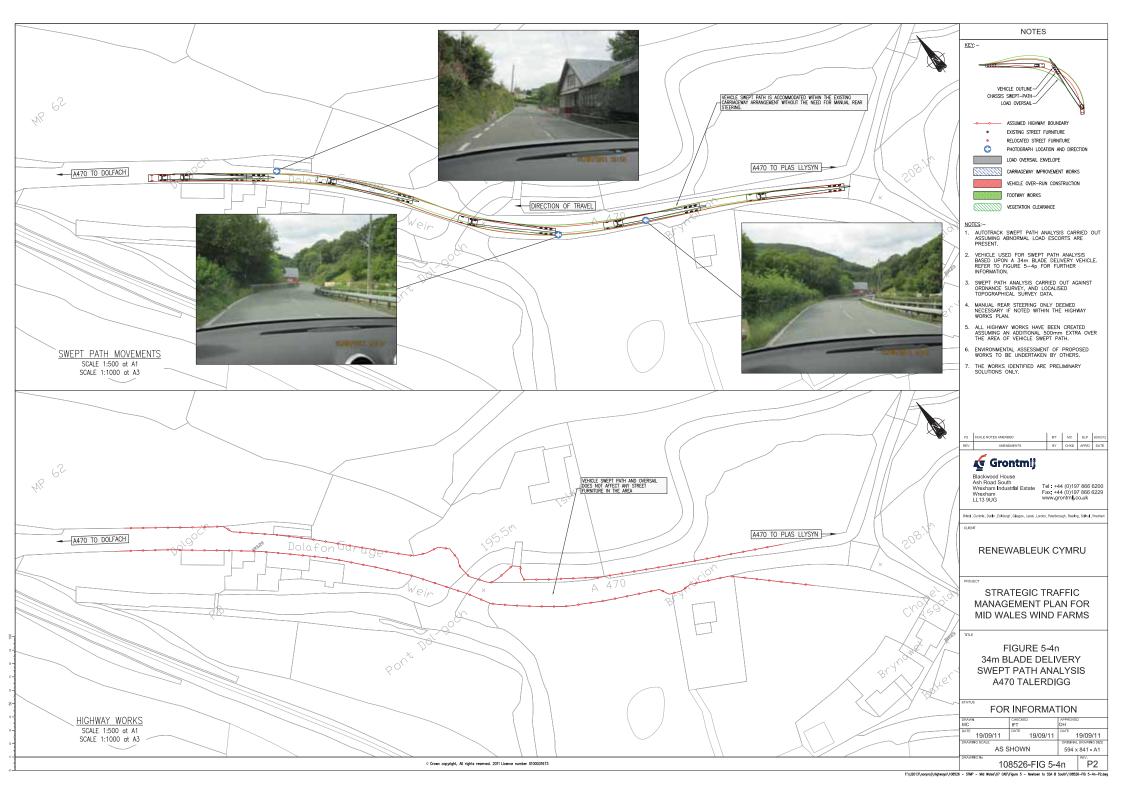

NOTES

## NOTES:-

- FOR LOCATIONS OF STRUCTURES REFER TO FIGURE 5-6a.
- ASSESSMENT BASED ON TOPOGRAPHICAL SURVEY SUPPLIED COURTESY OF ACCIONA ENERGY LTD.
- 3. THE CHOICE OF TURBINE TO BE MOVED ALONG THE ROUTE TO SSA B (SOUTH) WILL BE INFLUENCED BY THE HEADROOM AVAILABLE.