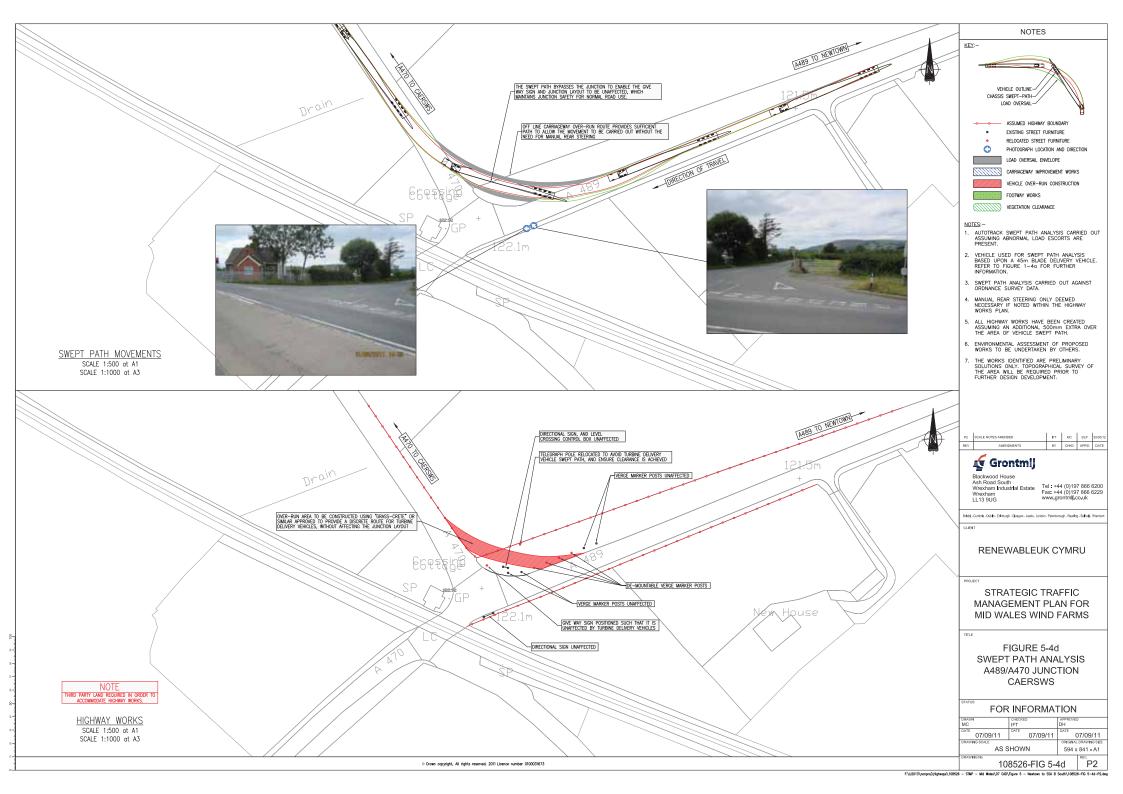

NOTES

## NOTES:-

- FOR LOCATIONS OF STRUCTURES REFER TO FIGURE 5-6a.
- ASSESSMENT BASED ON TOPOGRAPHICAL SURVEY SUPPLIED COURTESY OF ACCIONA ENERGY LTD.
- 3. THE CHOICE OF TURBINE TO BE MOVED ALONG THE ROUTE TO SSA B (SOUTH) WILL BE INFLUENCED BY THE HEADROOM AVAILABLE.