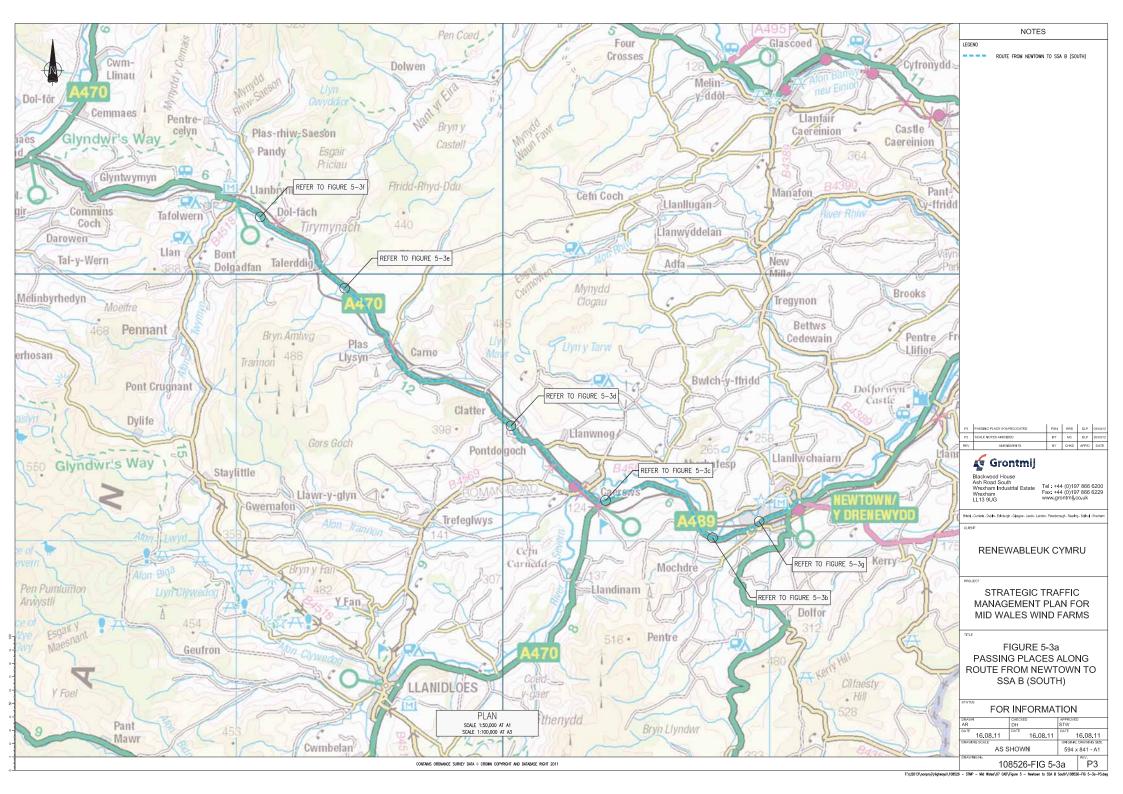

NOTES

## NOTES:-

- FOR LOCATIONS OF STRUCTURES REFER TO FIGURE 5-6a.
- ASSESSMENT BASED ON TOPOGRAPHICAL SURVEY SUPPLIED COURTESY OF ACCIONA ENERGY LTD.
- 3. THE CHOICE OF TURBINE TO BE MOVED ALONG THE ROUTE TO SSA B (SOUTH) WILL BE INFLUENCED BY THE HEADROOM AVAILABLE.



CROSS SECTION THROUGH BRIDGE

SCALE 1:50 at A1 SCALE 1:100 at A3 REV AMENDMENTS BY CHAD .

Black Cumbria , Dublin , Edikburgh , Gläsgow , Leeds , London , Pelerborough , Reading , Solhul , Weicher

, contains, baster, corecolys, obegyn , ceece , contain, 7 electrology , needing , shring , movem

CLIENT

RENEWABLEUK CYMRU

PROJECT

STRATEGIC TRAFFIC MANAGEMENT PLAN FOR MID WALES WIND FARMS

TITLE

FIGURE 5-6b CROSS SECTION THROUGH NANT OER BRIDGE.

FOR INFORMATION

| D