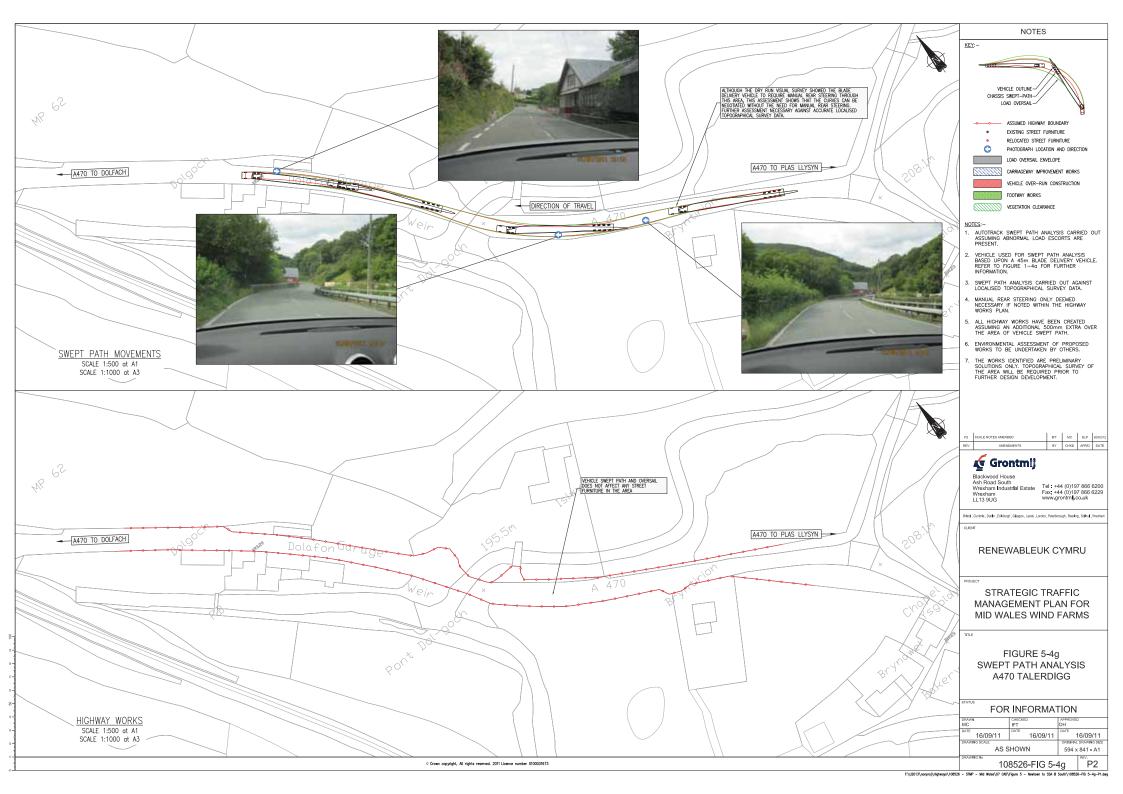

NOTES

## NOTES:-

- FOR LOCATIONS OF STRUCTURES REFER TO FIGURE 5-6a.
- ASSESSMENT BASED ON TOPOGRAPHICAL SURVEY SUPPLIED COURTESY OF ACCIONA ENERGY LTD.
- 3. THE CHOICE OF TURBINE TO BE MOVED ALONG THE ROUTE TO SSA B (SOUTH) WILL BE INFLUENCED BY THE HEADROOM AVAILABLE.