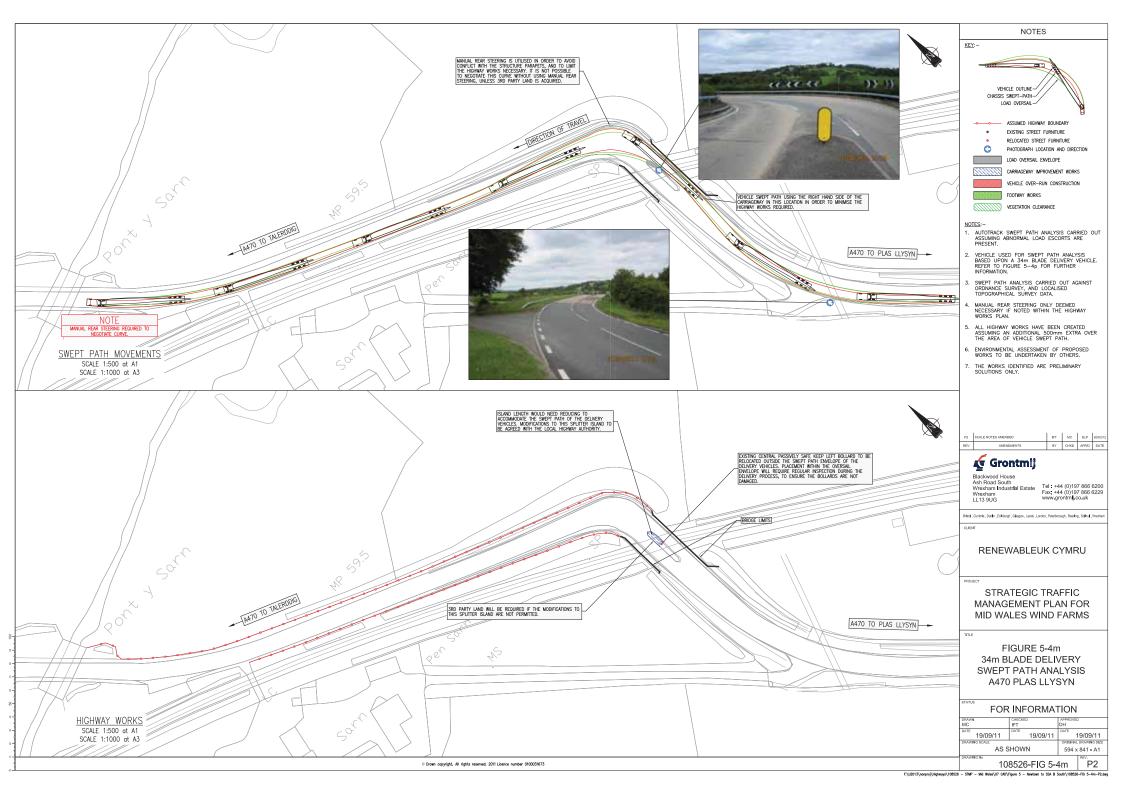

NOTES

## NOTES:-

- FOR LOCATIONS OF STRUCTURES REFER TO FIGURE 5-6a.
- ASSESSMENT BASED ON TOPOGRAPHICAL SURVEY SUPPLIED COURTESY OF ACCIONA ENERGY LTD.
- 3. THE CHOICE OF TURBINE TO BE MOVED ALONG THE ROUTE TO SSA B (SOUTH) WILL BE INFLUENCED BY THE HEADROOM AVAILABLE.