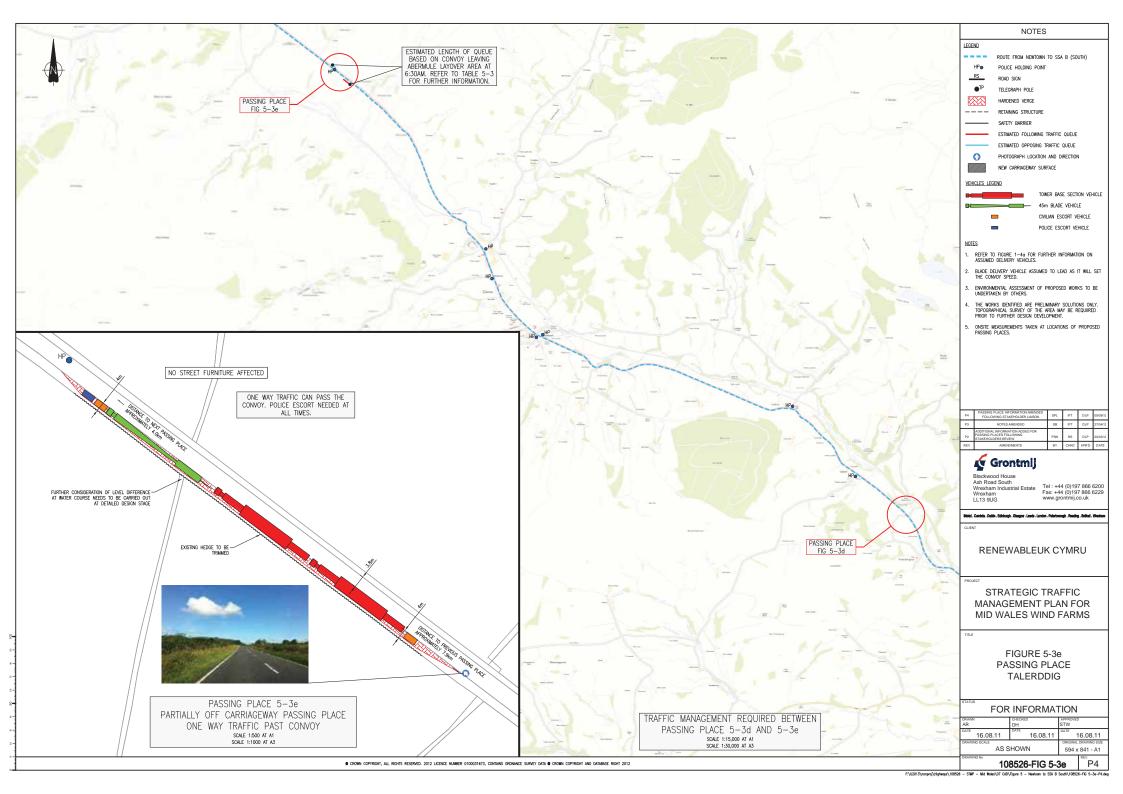

NOTES

## NOTES:-

- FOR LOCATIONS OF STRUCTURES REFER TO FIGURE 5-6a.
- ASSESSMENT BASED ON TOPOGRAPHICAL SURVEY SUPPLIED COURTESY OF ACCIONA ENERGY LTD.
- 3. THE CHOICE OF TURBINE TO BE MOVED ALONG THE ROUTE TO SSA B (SOUTH) WILL BE INFLUENCED BY THE HEADROOM AVAILABLE.