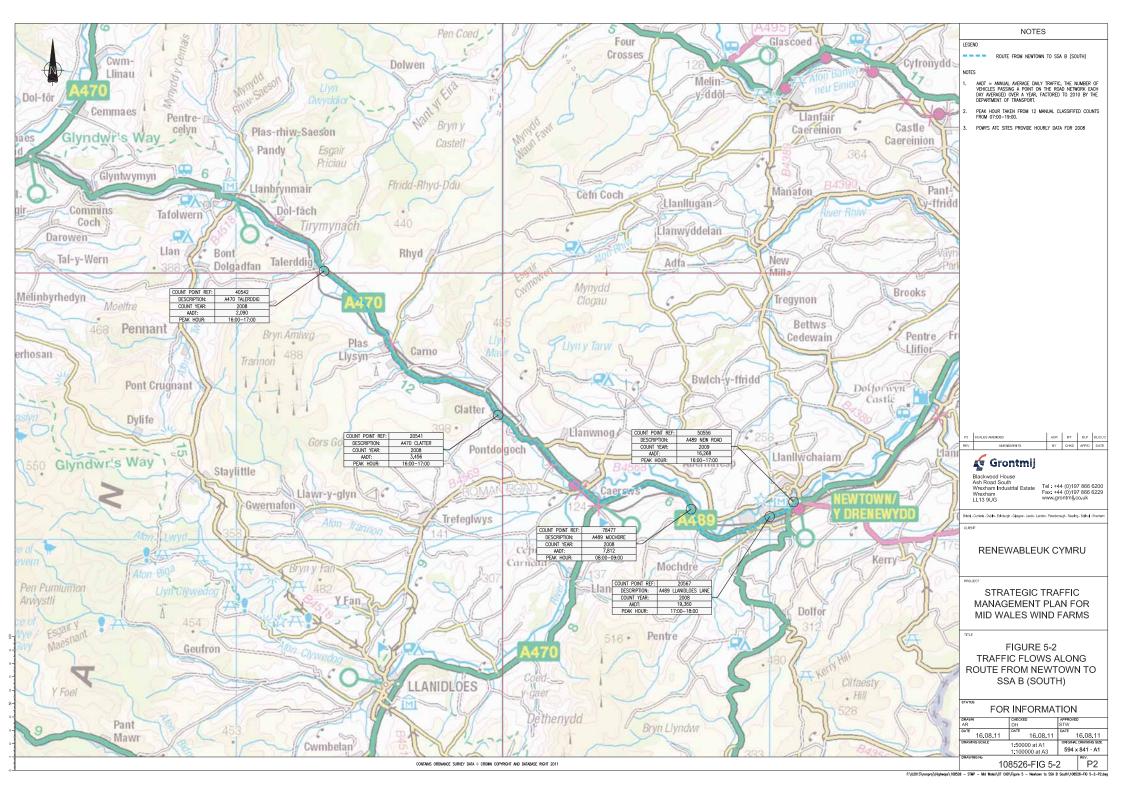

NOTES

## NOTES:-

- FOR LOCATIONS OF STRUCTURES REFER TO FIGURE 5-6a.
- ASSESSMENT BASED ON TOPOGRAPHICAL SURVEY SUPPLIED COURTESY OF ACCIONA ENERGY LTD.
- 3. THE CHOICE OF TURBINE TO BE MOVED ALONG THE ROUTE TO SSA B (SOUTH) WILL BE INFLUENCED BY THE HEADROOM AVAILABLE.



CROSS SECTION THROUGH BRIDGE

SCALE 1:50 at A1 SCALE 1:100 at A3 REV AMENDMENTS BY CHAD .

Black Cumbria , Dublin , Edikburgh , Gläsgow , Leeds , London , Pelerborough , Reading , Solhul , Weicher

, contains, baster, corecolys, obegyn , ceece , contain, 7 electrology , needing , shring , movem

CLIENT

RENEWABLEUK CYMRU

PROJECT

STRATEGIC TRAFFIC MANAGEMENT PLAN FOR MID WALES WIND FARMS

TITLE

FIGURE 5-6b CROSS SECTION THROUGH NANT OER BRIDGE.

FOR INFORMATION

|