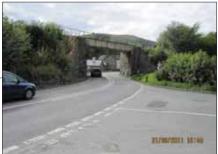

CLIENT

RENEWABLEUK CYMRU

STRATEGIC TRAFFIC MANAGEMENT PLAN FOR MID WALES WIND FARMS

FIGURE 5-6c CROSS SECTION THROUGH PONTDOLGOCH BRIDGE

FOR INFORMATION

16/03/12 16/03/12 22/03/12 AS SHOWN 594 x 841 - A1

108526-FIG 5-6c