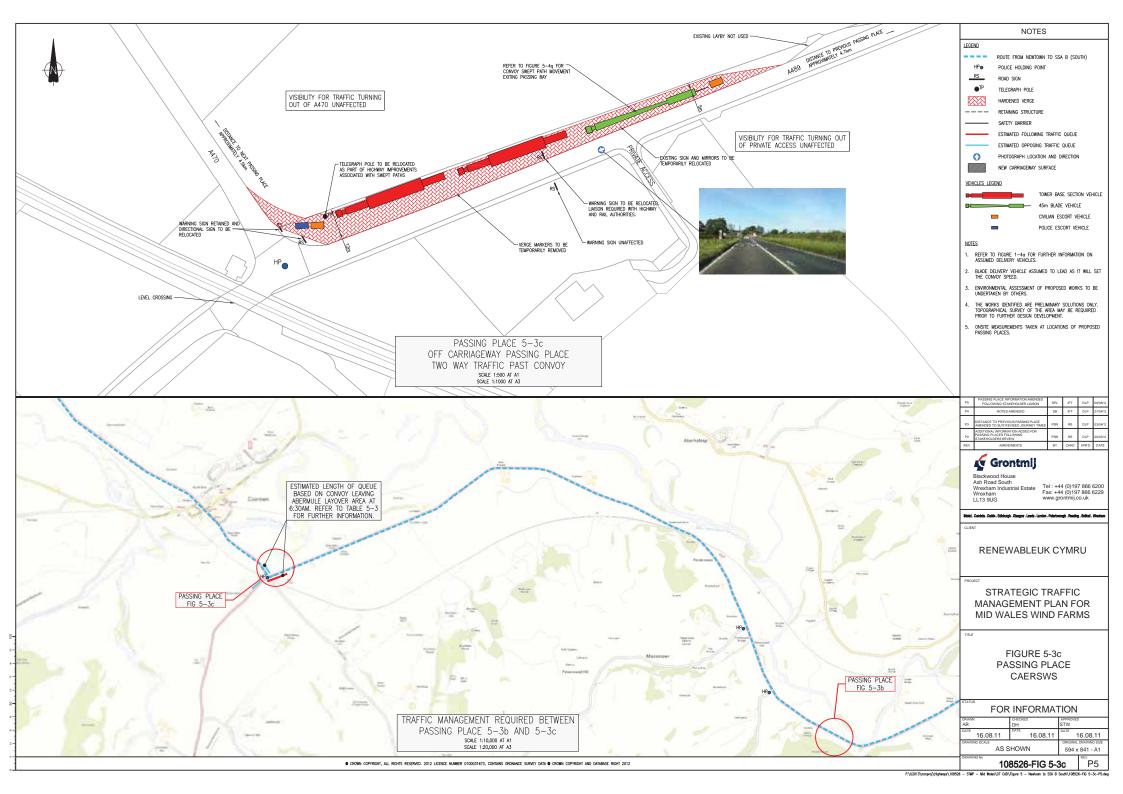

NOTES

## NOTES:-

- FOR LOCATIONS OF STRUCTURES REFER TO FIGURE 5-6a.
- ASSESSMENT BASED ON TOPOGRAPHICAL SURVEY SUPPLIED COURTESY OF ACCIONA ENERGY LTD.
- 3. THE CHOICE OF TURBINE TO BE MOVED ALONG THE ROUTE TO SSA B (SOUTH) WILL BE INFLUENCED BY THE HEADROOM AVAILABLE.