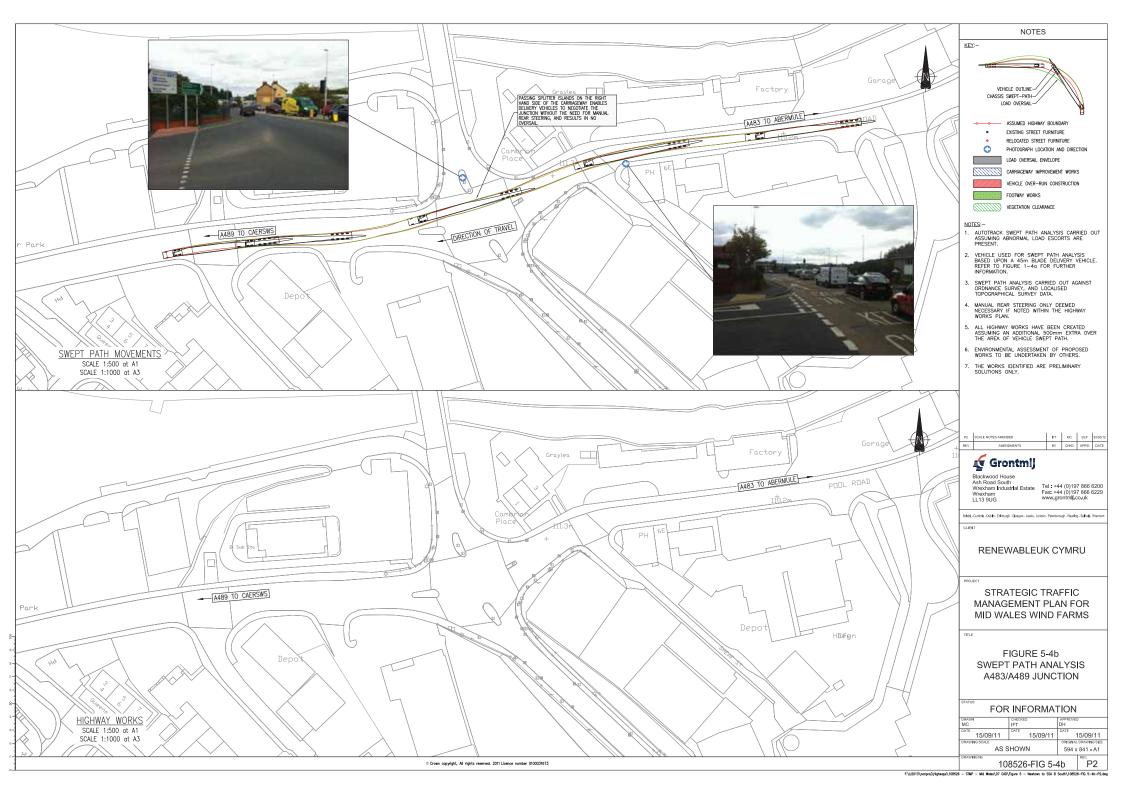

NOTES

## NOTES:-

- FOR LOCATIONS OF STRUCTURES REFER TO FIGURE 5-6a.
- ASSESSMENT BASED ON TOPOGRAPHICAL SURVEY SUPPLIED COURTESY OF ACCIONA ENERGY LTD.
- 3. THE CHOICE OF TURBINE TO BE MOVED ALONG THE ROUTE TO SSA B (SOUTH) WILL BE INFLUENCED BY THE HEADROOM AVAILABLE.



CROSS SECTION THROUGH BRIDGE

SCALE 1:50 at A1 SCALE 1:100 at A3 REV AMENDMENTS BY CHAD .

Black Cumbria , Dublin , Edikburgh , Gläsgow , Leeds , London , Pelerborough , Reading , Solhul , Weicher

, contains, baster, corecolys, obegyn , ceece , contain, 7 electrology , needing , shring , movem

CLIENT

RENEWABLEUK CYMRU

PROJECT

STRATEGIC TRAFFIC MANAGEMENT PLAN FOR MID WALES WIND FARMS

TITLE

FIGURE 5-6b CROSS SECTION THROUGH NANT OER BRIDGE.

FOR INFORMATION

| DRAWN<br>IFT | MC