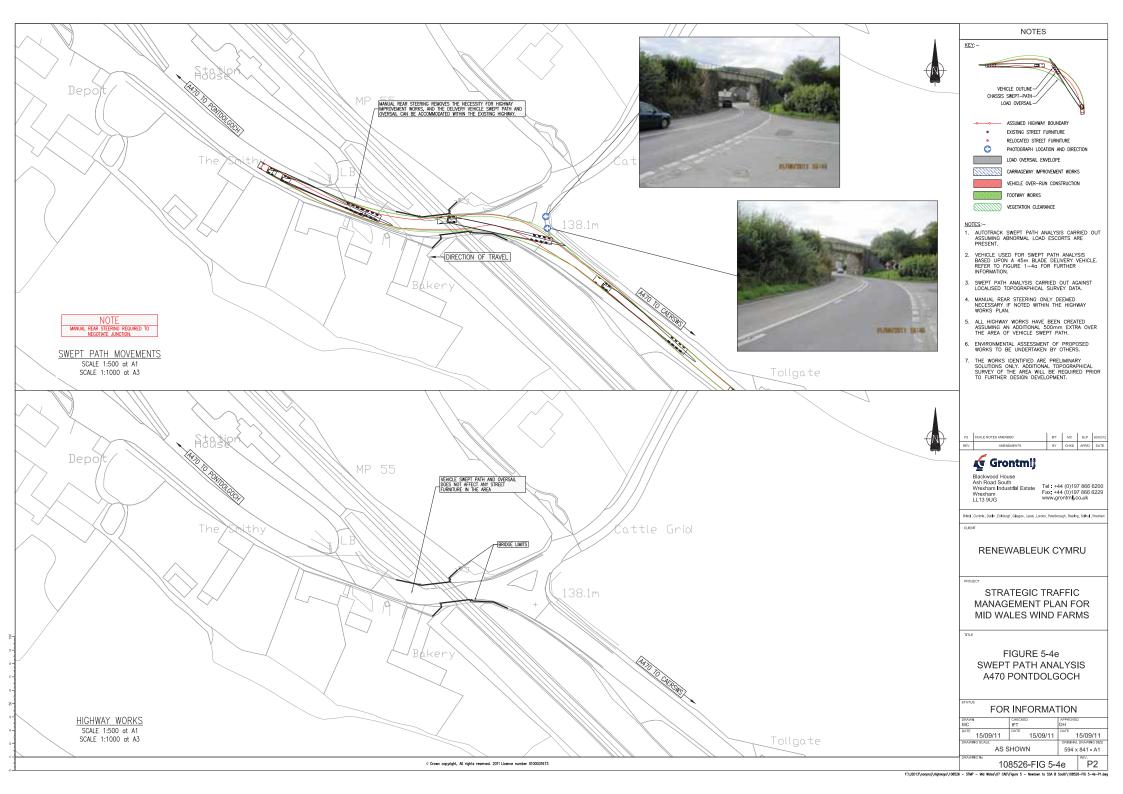

NOTES

## NOTES:-

- FOR LOCATIONS OF STRUCTURES REFER TO FIGURE 5-6a.
- ASSESSMENT BASED ON TOPOGRAPHICAL SURVEY SUPPLIED COURTESY OF ACCIONA ENERGY LTD.
- 3. THE CHOICE OF TURBINE TO BE MOVED ALONG THE ROUTE TO SSA B (SOUTH) WILL BE INFLUENCED BY THE HEADROOM AVAILABLE.