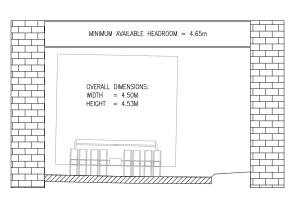

CLIENT

RENEWABLEUK CYMRU

PROJECT

STRATEGIC TRAFFIC MANAGEMENT PLAN FOR MID WALES WIND FARMS

TITLE

FIGURE 5-6b CROSS SECTION THROUGH NANT OER BRIDGE.

FOR INFORMATION

| DRAWN<br>IFT | MC       | APPROVED<br>DLP                         |
|--------------|----------|-----------------------------------------|
| 16/03/12     | 16/03/12 | 22/03/12                                |
| AS SHOWN     |          | ORIGINAL DRAWING SIZE<br>594 x 841 • A1 |